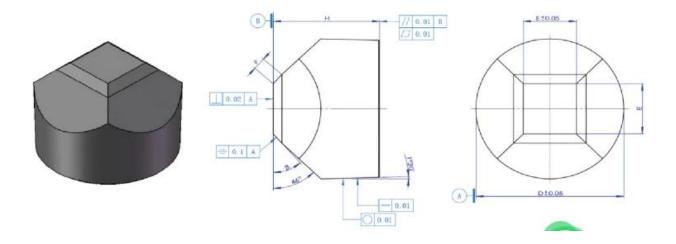

Grand sea carbide anvil which is produced by excellent WC raw material of Grand sea and high-precision machining with self-developed efficient precise compression molding technology and integrating dewaxing and sintering process. Thereof the Grand sea anvil has stable compressive strength. Bending strength, thermal fatigue resistance, themal impact resistance, especially for those with large-szie of  $\phi160$  and over.

GRAND SEA Carbide Anvil with ultrasonic inspection and magnetic performance can provide efficient aging treatment to eliminate inner-tress of carbide anvil according to request of customer.